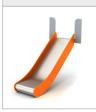

PLATE AND ROPE CONNECTORS MADE OF INJECTION MOLDED POLYAMIDE

ROPE ENDINGS PRESSED IN A SLEEVE MADE OF DURABLE ALUMINUM

SLIDES MADE OF STAINLESS STEEL AISI304 SLIDE PANELS MADE OF HDPE POLYETHYLENE