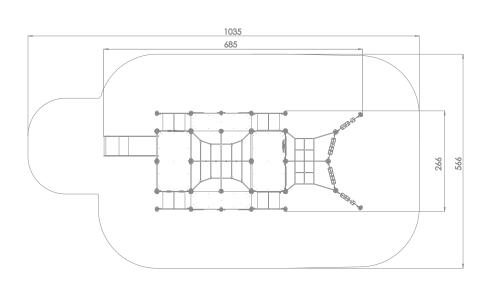

### INFORMATION ABOUT THE PRODUCT

| Dimensions                                                                                           | 266 x 685 cm  |
|------------------------------------------------------------------------------------------------------|---------------|
| Safety zone                                                                                          | 566 x 1035 cm |
| Safety zone area                                                                                     | 51 m²         |
| Overall height                                                                                       | 188 cm        |
| Free fall height                                                                                     | 120 cm        |
| Amount of users                                                                                      | 32            |
| Product complies with EN 1176-1:2017-12                                                              | YES           |
| Availability of spare parts                                                                          | YES           |
| Age range                                                                                            | 3-12          |
| According to EN 1176-1:2017-12 norm, the product requires applying a safety surface according to the |               |
| product's free fall height.                                                                          |               |

# 4045 INFORMATION FOR ARCHITECTS

SCALE 1:100