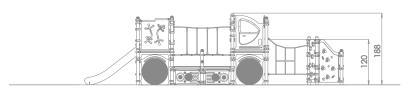

### INFORMATION ABOUT THE PRODUCT

| Dimensions                                                                                           | 266 x 685 cm  |
|------------------------------------------------------------------------------------------------------|---------------|
| Safety zone                                                                                          | 566 x 1035 cm |
| Safety zone area                                                                                     | 51 m²         |
| Overall height                                                                                       | 188 cm        |
| Free fall height                                                                                     | 120 cm        |
| Amount of users                                                                                      | 32            |
| Product complies with EN 1176-1:2017-12                                                              | YES           |
| Availability of spare parts                                                                          | YES           |
| Age range                                                                                            | 3-12          |
| According to EN 1176-1:2017-12 norm, the product requires applying a safety surface according to the |               |
| product's free fall height.                                                                          |               |

# 4045 INFORMATION FOR ARCHITECTS

SCALE 1:100