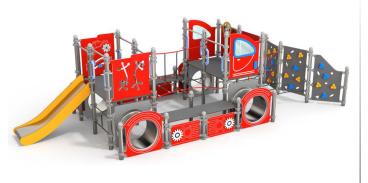

# 4045

## **AQUARIUS**

### INFORMATION ABOUT THE PRODUCT

| Dimensions                                                                                           | 266 x 685 cm  |
|------------------------------------------------------------------------------------------------------|---------------|
| Safety zone                                                                                          | 566 x 1035 cm |
| Safety zone area                                                                                     | 51 m²         |
| Overall height                                                                                       | 188 cm        |
| Free fall height                                                                                     | 120 cm        |
| Amount of users                                                                                      | 32            |
| Product complies with EN 1176-1:2017-12                                                              | YES           |
| Availability of spare parts                                                                          | YES           |
| Age range                                                                                            | 3-12          |
| According to EN 1176-1:2017-12 norm, the product requires applying a safety surface according to the |               |
| product's free fall height.                                                                          |               |