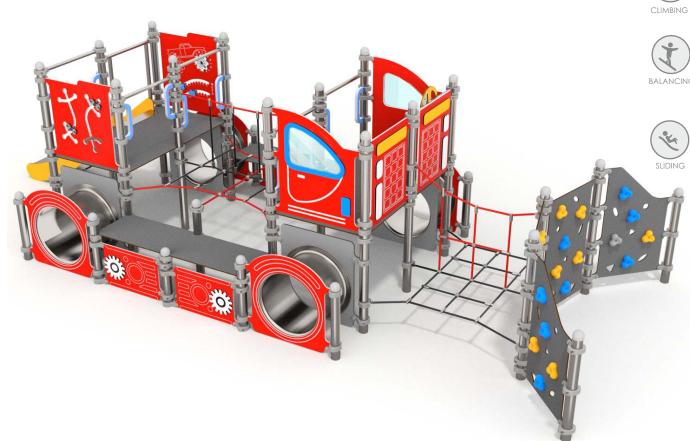

# 4045

## **AQUARIUS**

### INFORMATION ABOUT THE PRODUCT

| Dimensions                                                                                           | 266 x 685 cm  |
|------------------------------------------------------------------------------------------------------|---------------|
| Safety zone                                                                                          | 566 x 1035 cm |
| Safety zone area                                                                                     | 51 m²         |
| Overall height                                                                                       | 188 cm        |
| Free fall height                                                                                     | 120 cm        |
| Amount of users                                                                                      | 32            |
| Product complies with EN 1176-1:2017-12                                                              | YES           |
| Availability of spare parts                                                                          | YES           |
| Age range                                                                                            | 3-12          |
| According to EN 1176-1:2017-12 norm, the product requires applying a safety surface according to the |               |
| product's free fall height.                                                                          |               |

#### MATERIALS:

SOLID CONSTRUCTION MADE OF STAINLESS STEEL

SOLID CONSTRUCTION MADE OF BLACK STEEL IS235JR, CLEANED THE SANDBLASTING PROCESS

PLATES OF THE WALLS MADE OF COLOURFUL TRIPLE LAYERED 15 MM HDPE POLYETHYLENE

POLYPROPYLENE ROPES PPMULTISPLIT TYPE WITH A STEEL CORE AND A DIAMETER OF 16 MM

SAFE PIPE PLUGS MADE OF INJECTION MOLDED

PLATES OF THE WALLS AND PLATFORMS MADE OF COLOURFUL 13 MM HPL

CLIMBING ROCKS MADE OF CHIPPINGS AND COLOURFUL POLYESTER RESIN

PLATE AND ROPE CONNECTORS MADE OF INJECTION MOLDED POLYAMIDE

ROPE ENDINGS PRESSED IN A SLEEVE MADE OF DURABLE ALUMINUM

SLIDES MADE OF STAINLESS STEEL AISI304 SLIDE PANELS MADE OF HDPE POLYETHYLENE